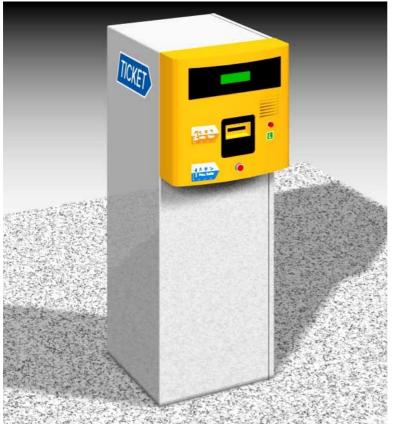

### **Description**

The TD-612 (Ticket Dispenser) series is a fully integrated line of contactless type ticketing system. It is designed for automatically dispense varies types of contactless hourly/monthly ticket.

## Housing

The 400(W) x 530(D) x 1140(H) weather-proof housing of stainless steel sheet of 1.5mm thickness. (Optional: Thickness 2mm or above).

- Security lock on side with sliding panel.