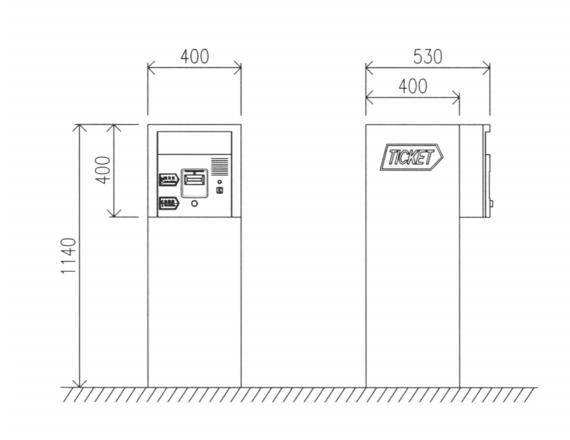

## Housing

The 400(W) x 530(D) x 1140(H) weather-proof housing of stainless steel sheet of 1.5mm thickness. (Optional: Thickness 2mm or above).

- Security lock on side with sliding panel.