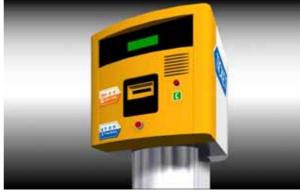

#### TICKET DISPENSER

Model: TD-112 (New)

# **Description**

The TD-112 (New) (Ticket Dispenser) series is a fully integrated line of magnetic type ticketing system. It is designed for automatically dispense varies types of encoded magnetic stripe hourly/monthly ticket.

## **Housing**

The  $400(W) \times 530(D) \times 1140(H)$  weather-proof housing of stainless steel sheet of 1.5mm thickness. (Optional: Thickness- 2mm or above).

- Security lock on side with sliding panel.

#### **Features**

- . LCD display panel for instruction.
- . Emergency intercom button.
- . Single slot for Hourly ticket / Monthly Card dispensing.
- . Printing of ticket no. & validation of ticket /card.
- . Storage of 3500 tickets.
- . Low ticket storage alert.