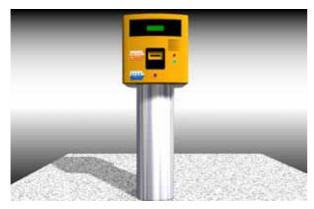

#### TICKET DISPENSER

Model: TD-112 (New)

# **Description**

The TD-112 (New) (Ticket Dispenser) series is a fully integrated line of magnetic type ticketing system. It is designed for automatically dispense varies types of encoded magnetic stripe hourly/monthly ticket.

## **Housing**

The  $400(W) \times 530(D) \times 1140(H)$  weather-proof housing of stainless steel sheet of 1.5mm thickness. (Optional: Thickness- 2mm or above).

- Security lock on side with sliding panel.