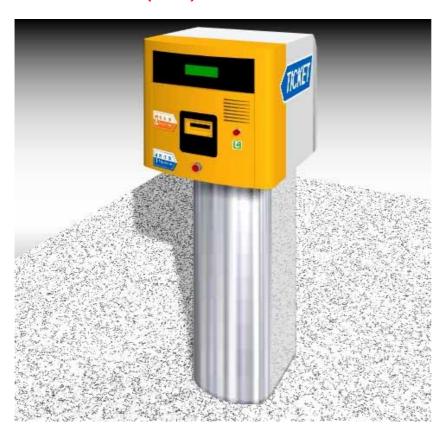

#### TICKET DISPENSER

Model: TD-112 (New)

# **Description**

The TD-112 (New) (Ticket Dispenser) series is a fully integrated line of magnetic type ticketing system. It is designed for automatically dispense varies types of encoded magnetic stripe hourly/monthly ticket.

## **Housing**

The  $400(W) \times 530(D) \times 1140(H)$  weather-proof housing of stainless steel sheet of 1.5mm thickness. (Optional: Thickness- 2mm or above).

- Security lock on side with sliding panel.