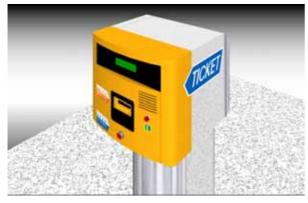

#### **Features**

- . LCD display panel for instruction.
- . Emergency intercom button.
- . Single slot for Hourly ticket / Monthly Card dispensing.
- . Printing of ticket no. & validation of ticket /card.
- . Storage of 3500 tickets.
- . Low ticket storage alert.