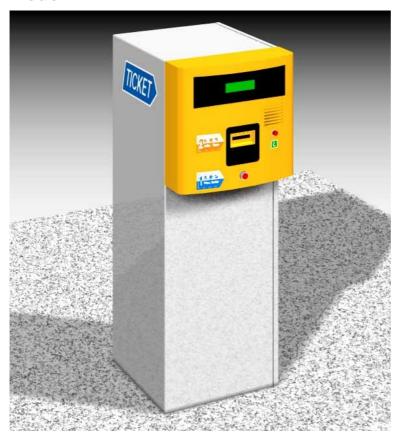

#### TICKET DISPENSER Model: TD-112

## **Description**

The TD-112 (Ticket Dispenser) series is a fully integrated line of magnetic type ticketing system. It is designed for automatically dispense varies types of encoded magnetic stripe hourly/monthly ticket.

#### **Features**

. LCD display panel for instruction.

. Emergency intercom button.

. Single slot for Hourly ticket / Monthly Card dispensing.

. Printing of ticket no. & validation of ticket /card.

. Storage of 3500 tickets.