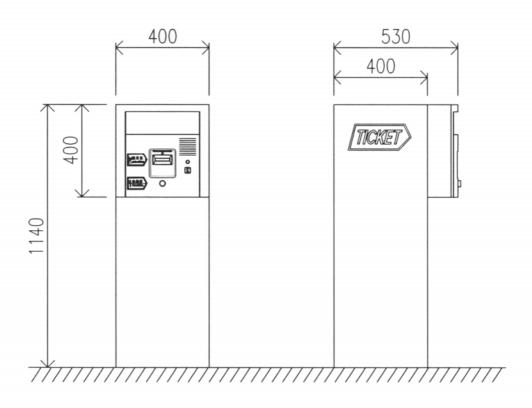

# Housing

The  $400(W) \times 530(D) \times 1140(H)$  weather-proof housing of stainless steel sheet of 1.5mm thickness. (Optional: Thickness- 2mm or above).

- Security lock on side with sliding panel.