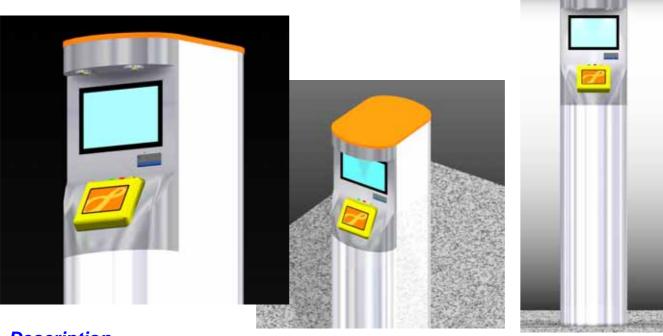

# Ticket dispenser (Entry Lane) & Exit reader (Exit Lane)

Octopus Card reader with auto cut receipt printer.

High resolution of color LCD display monitor.

An intercom communication to Cashier station