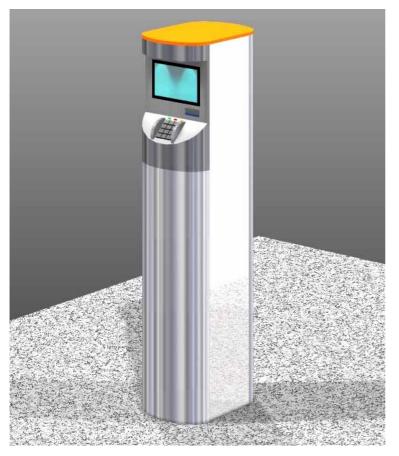

## Digit Keypad Column Model: KC-126

### **Description**

An unique design of cyber look series KC-126 (Digit Keypad Column) is accessible with a digital keypad lock & compatible with other data carrier linkage.

### Housing

The 350 x 350 x 1200 weather high-grade stainless steel weather-proof housing.

(Optional: Thickness- 2mm or above).

- Security lock on side.

#### **Features**

- . Accessible with digital keypad lock.
- . LCD with back light display panel.
- . Intercom communication button.
- . Integration with other data carrier.