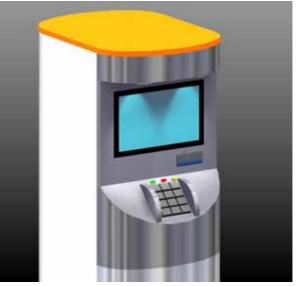

## Digit Keypad Column Model: KC-126

### **Description**

An unique design of cyber look series KC-126 (Digit Keypad Column) is accessible with a digital keypad lock & compatible with other data carrier linkage.

#### **Features**

- . Accessible with digital keypad lock.
- . LCD with back light display panel.
- . Intercom communication button.
- . Integration with other data carrier.