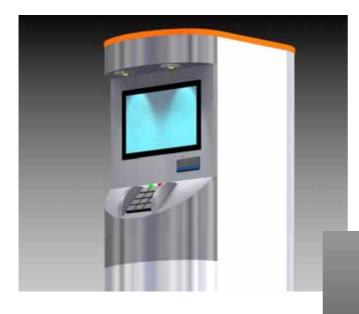

## Digit Keypad Column Model: KC-126

### **Description**

An unique design of cyber look series KC-126 (Digit Keypad Column) is accessible with a digital keypad lock & compatible with other data carrier linkage.

#### **Features**

- . Accessible with digital keypad lock.
- . LCD with back light display panel.
- . Intercom communication button.
- . Integration with other data carrier.