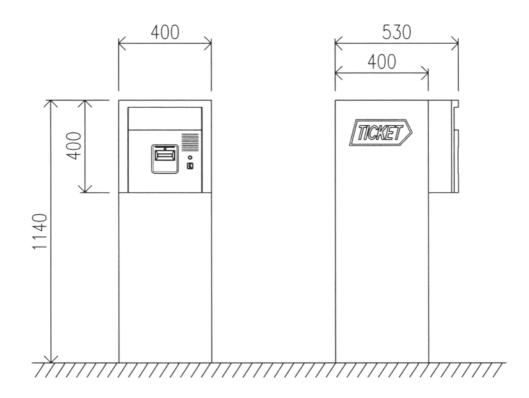

## **Housing**

The 400(W) x 530(D) x 1140(H) weather-proof housing of stainless steel sheet of 1.5mm thickness. (Optional: Thickness- 2mm or above).

- Security lock on side with sliding panel.