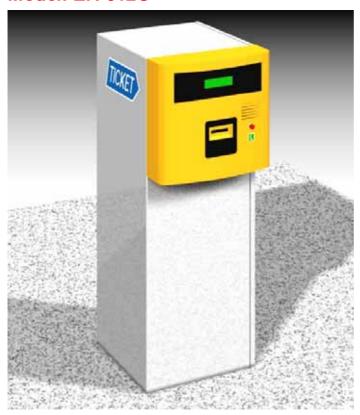

## **Description**

The ER-612(Exit Reader) series is a fully integrated line of magnetic type system. It I s designed for collecting & verification of varies types of magnetic stripe hourly or monthly ticket/card.

#### **Features**

. LCD display panel for instruction.

. Emergency intercom button.

. Single slot for Hourly ticket / Monthly Card verification.

. Automatic void & return of hourly/monthly ticket.