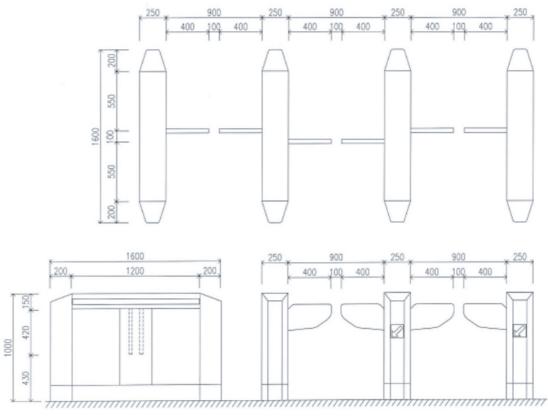

automatically.

Adjustable modes of operation are:

- open ground state

The door leaves are being closed automatically as soon as an unauthorized passage is registered.

- closed ground state

The door leaves are being opened automatically in vice verses.

#### Entry direction

- clear
- locked
- electrically controlled
- by an access control system
- manual

#### Exit direction

- clear
- locked
- electrically controlled
- by an access control system
- manual

### Electrical Supply

Control integrated in the unit supply: 230 V AC 50 Hz

### Options

- · Installation of card readers
- · Signal equipment
- · Control desk or panel for remote control (release & block)
- · Mode selection switch
- · Railing elements for flow guidance or as barrier in a suitable design
- · Counting mechanism